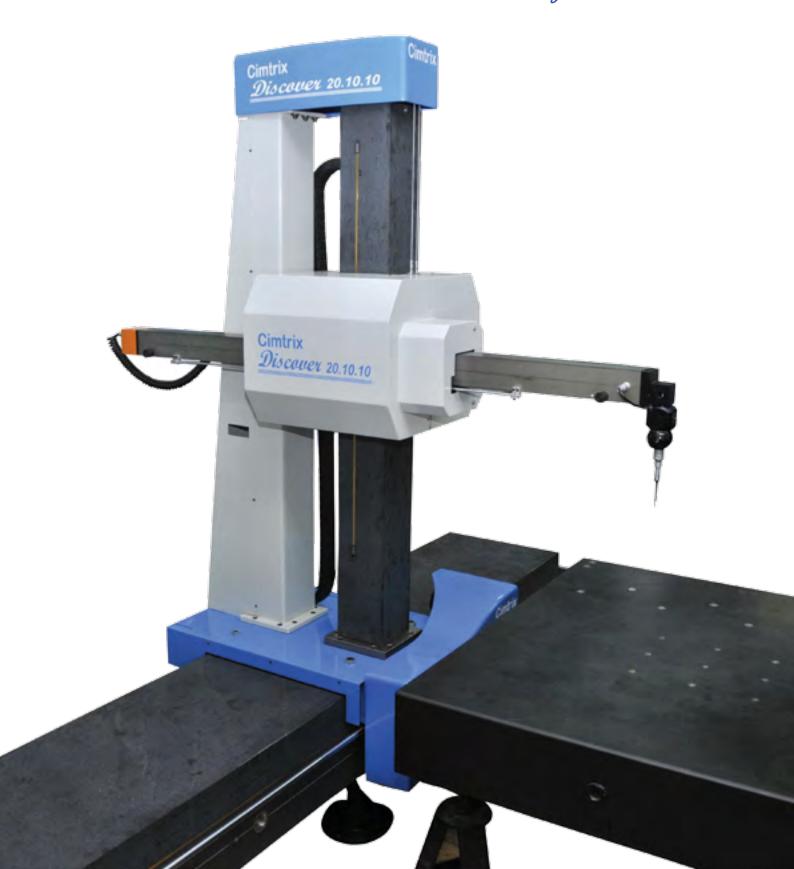

## **Discover Series Horizontal Arm CMMs**

The Most Precise Horizontal Arm CMM

## The Most Precise Horizontal Arm CMM

- Robust, precise and most reliable CMM incorporating best CMM technology to offer consistent performance.
- Is built using high-precision granite guide ways with all axis movement on advanced air-bearings and well engineered transmission.
- Superior measurement performance in speed, accuracy & repeatability guaranteed by use of precision granite guideways and air bearings.
- The use of natural material of granite offers best geometric precision and long term consistent performance as it is stress-free and does not distort over time.
- The Discover CMM in CNC mode combined with powerful CAD based 3D measurement software & Renishaw probing system provides unmatched capabilities to address all the measurements / scanning of complex parts.

Best suited for precision measurement of large size automotive dies, press tools, sheet metal body parts, checking fixtures, plastic parts, aerospace frames & components.

| Measuring range<br>(mm) | X upto 4000 mm     |
|-------------------------|--------------------|
|                         | Y upto 1500        |
|                         | Z upto 1500        |
| MPEe (μm)               | 15 + 15L / 1000 μm |
| MPEp (μm)               | 10 μm              |