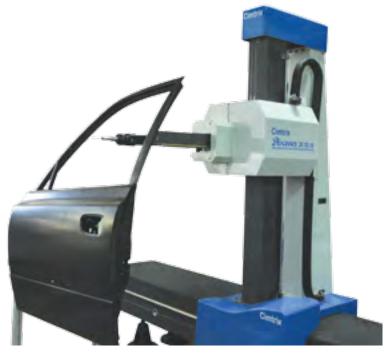

Best suited for precision measurement of large size automotive dies, press tools, sheet metal body parts, checking fixtures, plastic parts, aerospace frames & components.

| Measuring range<br>(mm) | X upto 4000 mm     |
|-------------------------|--------------------|
|                         | Y upto 1500        |
|                         | Z upto 1500        |
| MPEe (μm)               | 15 + 15L / 1000 μm |
| MPEp (μm)               | 10 μm              |