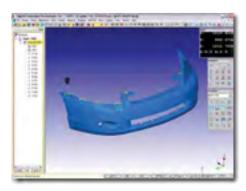

## The Most Precise Horizontal Arm CMM

- Robust, precise and most reliable CMM incorporating best CMM technology to offer consistent performance.
- Is built using high-precision granite guide ways with all axis movement on advanced air-bearings and well engineered transmission.
- Superior measurement performance in speed, accuracy & repeatability guaranteed by use of precision granite guideways and air bearings.
- The use of natural material of granite offers best geometric precision and long term consistent performance as it is stress-free and does not distort over time.
- The Discover CMM in CNC mode combined with powerful CAD based 3D measurement software & Renishaw probing system provides unmatched capabilities to address all the measurements / scanning of complex parts.

Best suited for precision measurement of large size automotive dies, press tools, sheet metal body parts, checking fixtures, plastic parts, aerospace frames & components.

| Measuring range<br>(mm) | X upto 4000 mm     |
|-------------------------|--------------------|
|                         | Y upto 1500        |
|                         | Z upto 1500        |
| MPEe (μm)               | 15 + 15L / 1000 μm |
| MPEp (μm)               | 10 μm              |